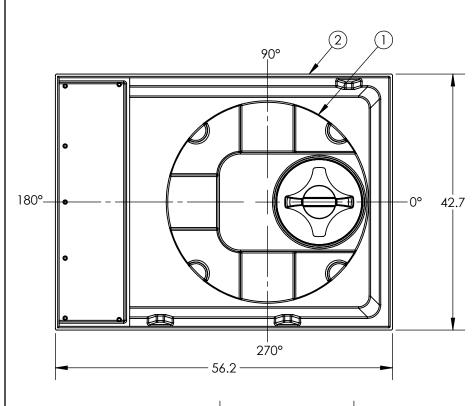

ALL DIMENSIONS ARE IN INCHES, NOMINAL, & SUBJECT TO CHANGE WITHOUT NOTICE. ALL DIMENSIONS ON ROTATIONAL MOLDED PARTS ARE SUBJECT TO A  $\pm$  3% TOLERANCE.