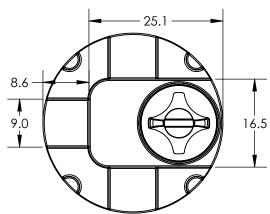

ALL DIMENSIONS ARE IN INCHES, NOMINAL, & SUBJECT TO CHANGE WITHOUT NOTICE. ALL DIMENSIONS ON ROTATIONAL MOLDED PARTS ARE SUBJECT TO A  $\pm$  3% TOLERANCE.