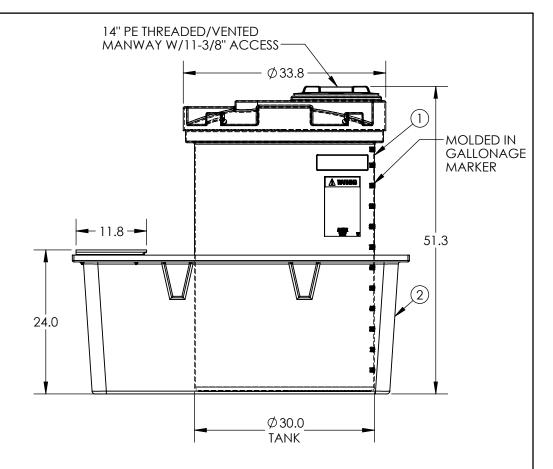

ALL DIMENSIONS ARE IN INCHES, NOMINAL, & SUBJECT TO CHANGE WITHOUT NOTICE. ALL DIMENSIONS ON ROTATIONAL MOLDED PARTS ARE SUBJECT TO A  $\pm$  3% TOLERANCE.

## (3) SHRINK WRAP NOT SHOWN

| 3            | 1                | 0000017  | 1        |            | PROTECTIVE PLASTIC PACKAGING 200 - 850 |               |          |                 |
|--------------|------------------|----------|----------|------------|----------------------------------------|---------------|----------|-----------------|
| 2            | 1                | 10078001 | N97802   | 2          | ASM CNT 185 HD/BLK W/SHELF             |               |          |                 |
| 1            | 1                | 5700100  | N01      |            | ASM TK 120VNT X 30                     |               |          |                 |
| ITEM<br>NO.  | QTY. PART NUMBER |          |          | R          | DESCRIPTION                            |               |          |                 |
| DO NOT SCALE |                  |          | DRAWN BY | DATE       |                                        |               |          | REVISION        |
| STATUS:      |                  |          |          |            | KYM JINTUEN                            | TITLE:        | CHEMEEED |                 |
| STATUS:      | Rele             |          | SB       | 06/27/2014 | KYTT JITTUEN                           | ASM TK 120VNT | CHEMFEED | SHEET<br>1 OF 1 |